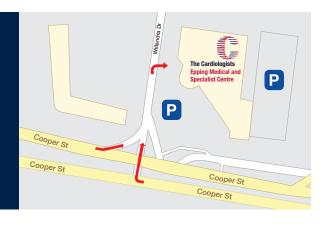

- Allow up to 1 hour for the appointment
- Wear comfortable loose clothing and sports shoes or flat-soled walking shoes

Parking available FRONT and REAR of building ENTER via Willandra Drive